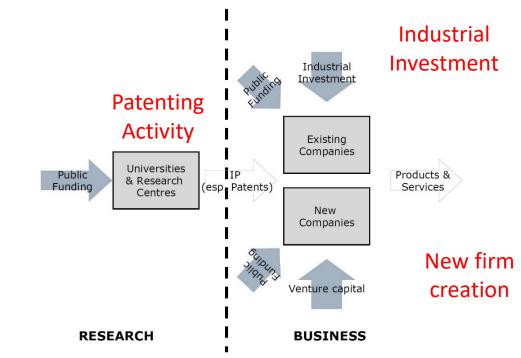

#### Nanoteknolojide İş Geliştirme ve Ticarileştirme Uygulamaları

Mert Umut Özkaynak 01.06.2022

Nanotechnology Commercialisation – Funding flows and key actors

Nanotechnology Commercialisation – Funding flows and key actors
The Nanoforum consortium. (2007, March). Commercialisation of Nanotechnology – Key Challenges, Workshop organised by Nanoforum in Helsinki, Finland.
Spinverse. https://www.nanowerk.com/nanotechnology/reports/reportpdf/report73.pdf

Nanotechnology Commercialisation – Funding flows and key actors

**Business Model** 

Validation

Ability to Implent

Supply of Venture

Capital

Platform vs Product

Role of public funding