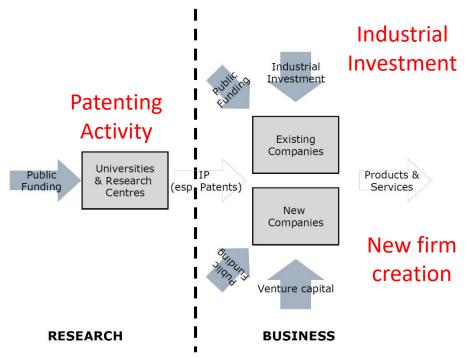

#### Nanoteknolojide İş Geliştirme ve Ticarileştirme Uygulamaları

Mert Umut Özkaynak 01.06.2022

Nanotechnology Commercialisation – Funding flows and key actors

Nanotechnology Commercialisation – Funding flows and key actors
The Nanoforum consortium. (2007, March). Commercialisation of Nanotechnology – Key Challenges, Workshop organised by Nanoforum in Helsinki, Finland.
Spinverse. https://www.nanowerk.com/nanotechnology/reports/reportpdf/report73.pdf

Nanotechnology Commercialisation – Funding flows and key actors

**Business Model** 

Validation

Ability to Implent

Supply of Venture

Capital

Platform vs Product

Role of public funding