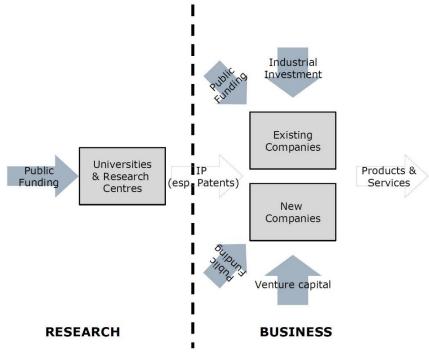

#### Nanoteknolojide İş Geliştirme ve Ticarileştirme Uygulamaları

Mert Umut Özkaynak 01.06.2022

Nanotechnology Commercialisation – Funding flows and key actors

Nanotechnology Commercialisation – Funding flows and key actors
The Nanoforum consortium. (2007, March). Commercialisation of Nanotechnology – Key Challenges, Workshop organised by Nanoforum in Helsinki, Finland.
Spinverse. https://www.nanowerk.com/nanotechnology/reports/reportpdf/report73.pdf

Venture Capital and

Entrepreneurship

Nanotechnology Commercialisation – Funding flows and key actors

The Nanoforum consortium. (2007, March). Commercialisation of Nanotechnology – Key Challenges, Workshop organised by Nanoforum in Helsinki, Finland. Spinverse. https://www.nanowerk.com/nanotechnology/reports/reportpdf/report73.pdf