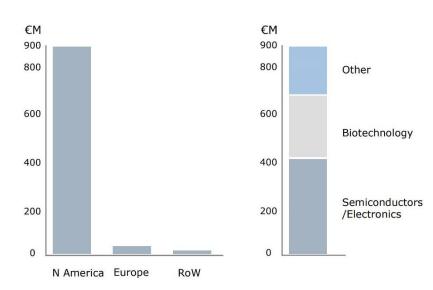

Venture Capital Investment in Nanotechnology (2006, Euro M)

The Nanoforum consortium. (2007, March). Commercialisation of Nanotechnology – Key Challenges, Workshop organised by Nanoforum in Helsinki, Finland. Spinverse. https://www.nanowerk.com/nanotechnology/reports/reportpdf/report73.pdf