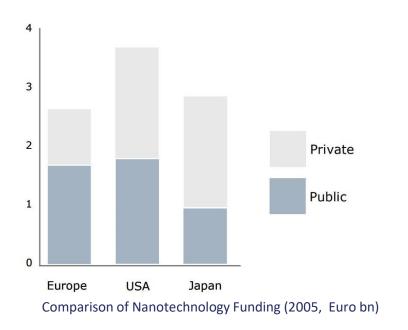

Venture Capital and

Entrepreneurship

Nanotechnology Commercialisation – Funding flows and key actors

The Nanoforum consortium. (2007, March). Commercialisation of Nanotechnology – Key Challenges, Workshop organised by Nanoforum in Helsinki, Finland. Spinverse. https://www.nanowerk.com/nanotechnology/reports/reportpdf/report73.pdf