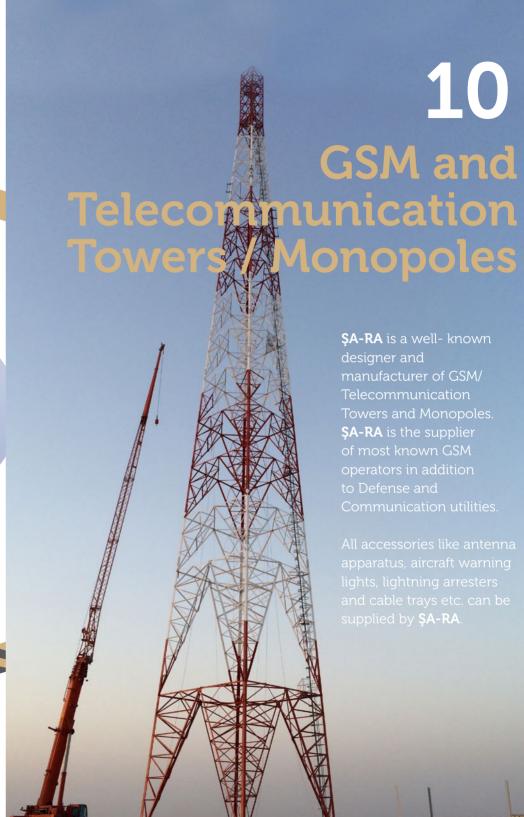

9 Polygonal & Circular Poles

**ŞA-RA**'s Pole Factory in the Ankara facility manufactures, lighting poles, high masts, flag poles, traffic light poles and sign steel structures. The annual capacity of this factory is 18,000 tons.