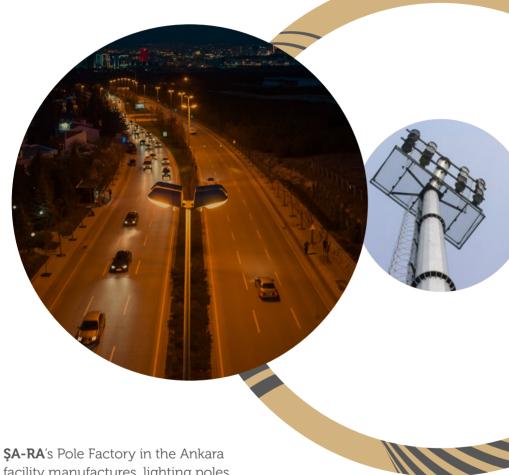

9 Polygonal & Circular Poles

**ŞA-RA**'s Pole Factory in the Ankara facility manufactures, lighting poles, high masts, flag poles, traffic light poles and sign steel structures. The annual capacity of this factory is 18,000 tons.