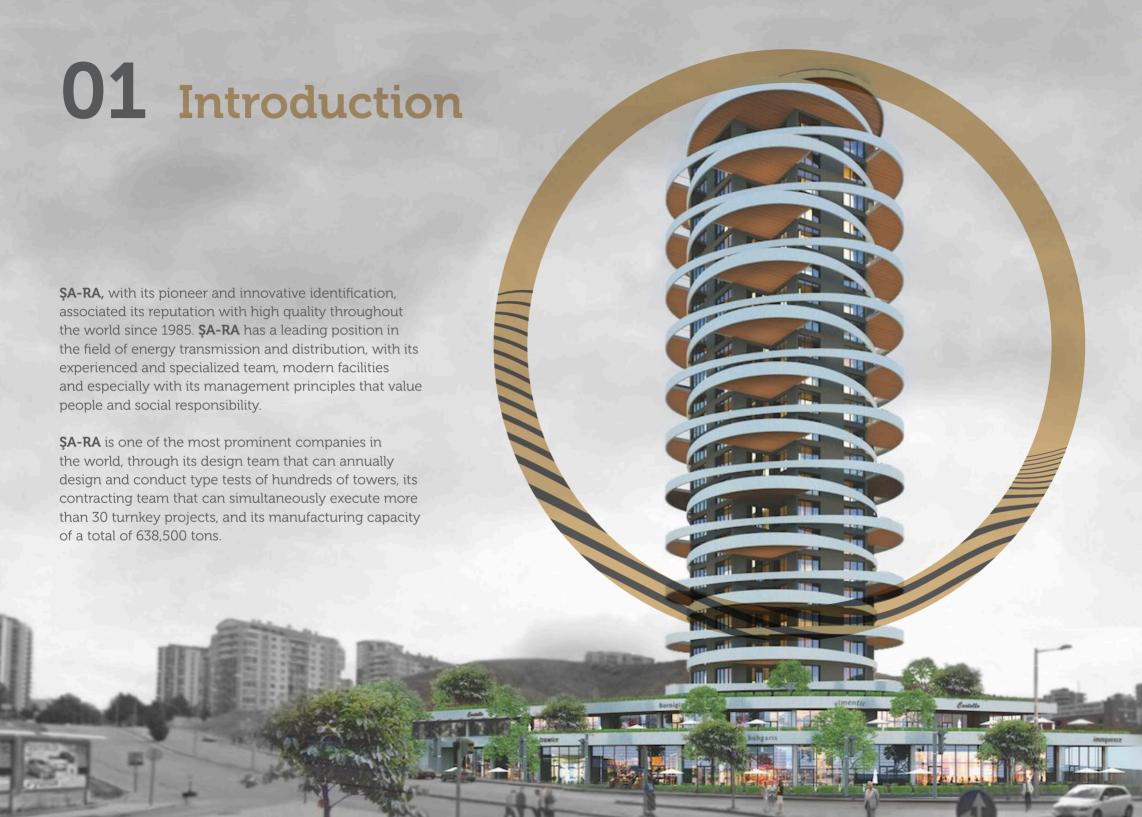

O7 Silicon Insulator



Our Silicon Insulator Factory, located in the Adana facility has an annual production capacity of 2,500 tons and can manufacture insulators up to a length of 4.5 meters in a single process.



9 Polygonal & Circular Poles



**ŞA-RA**'s Pole Factory in the Ankara facility manufactures, lighting poles, high masts, flag poles, traffic light poles and sign steel structures. The annual capacity of this factory is 18,000 tons.



# 11 Guardrail



**ŞA-RA** owns licensed designs and CE certificated performance systems. We have a wide system library for all terrain and bridges.



## 13 Design/ Engineering



Our company serves its customers with an experienced design team that performs many new tower and structure designs, type tests and line designs. Research an