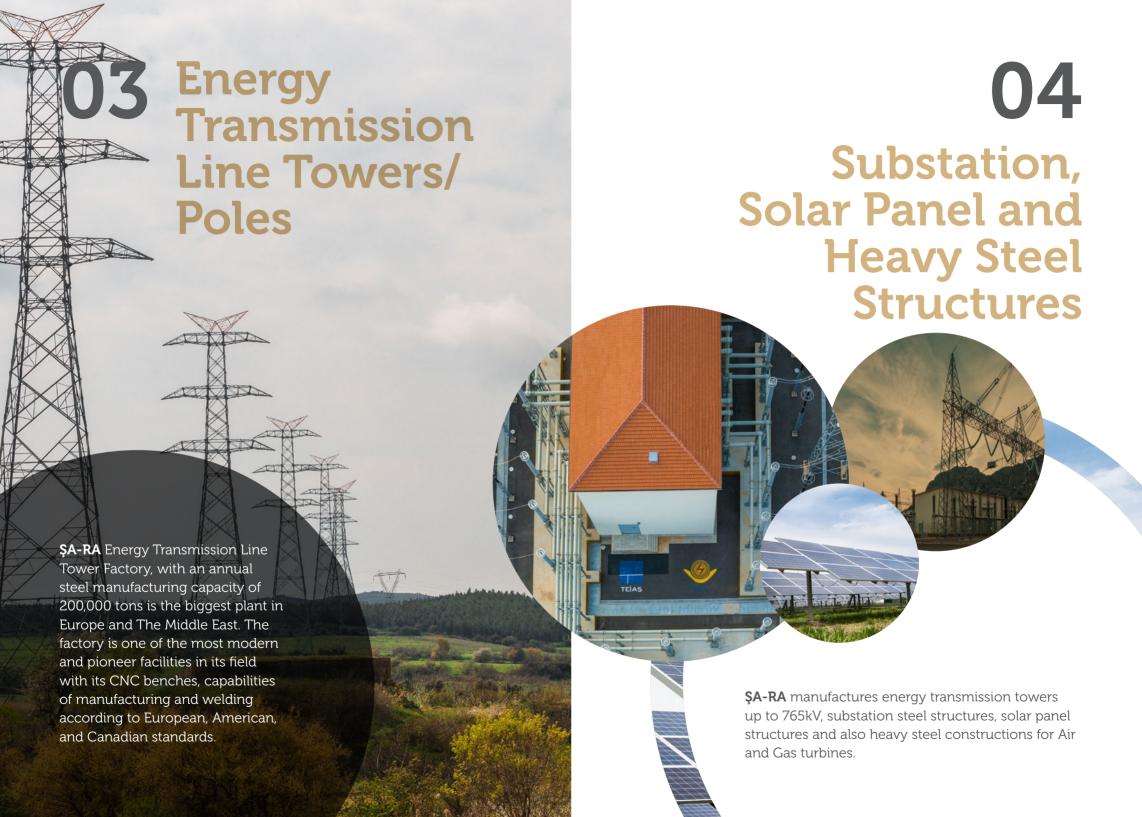

O7 Silicon Insulator



Our Silicon Insulator Factory, located in the Adana facility has an annual production capacity of 2,500 tons and can manufacture insulators up to a length of 4.5 meters in a single process.



9 Polygonal & Circular Poles



**ŞA-RA**'s Pole Factory in the Ankara facility manufactures, lighting poles, high masts, flag poles, traffic light poles and sign steel structures. The annual capacity of this factory is 18,000 tons.



# 11 Guardrail



**ŞA-RA** owns licensed designs and CE certificated performance systems. We have a wide system library for all terrain and bridges.



## 13 Design/ Engineering



Our company serves its customers with an experienced design team that performs many new tower and structure designs, type tests and line designs. Research and de