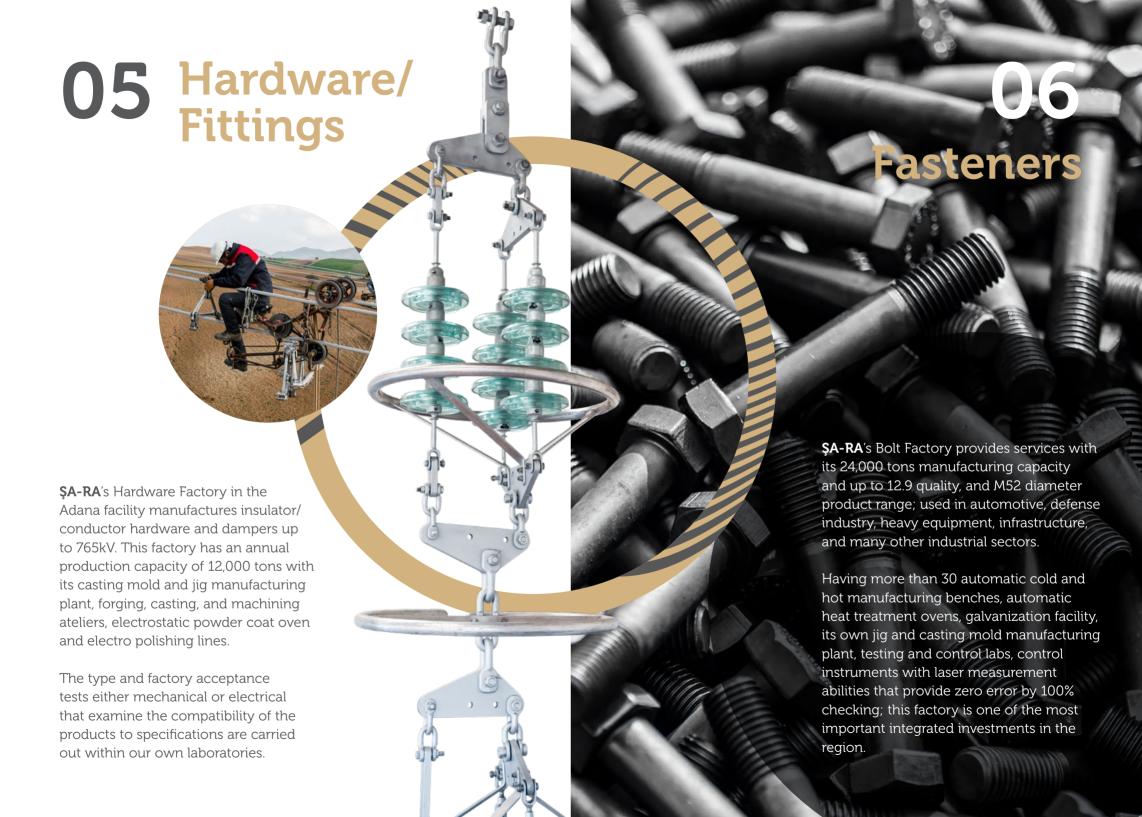

O7 Silicon Insulator

Our Silicon Insulator Factory, located in the Adana facility has an annual production capacity of 2,500 tons and can manufacture insulators up to a length of 4.5 meters in a single process.