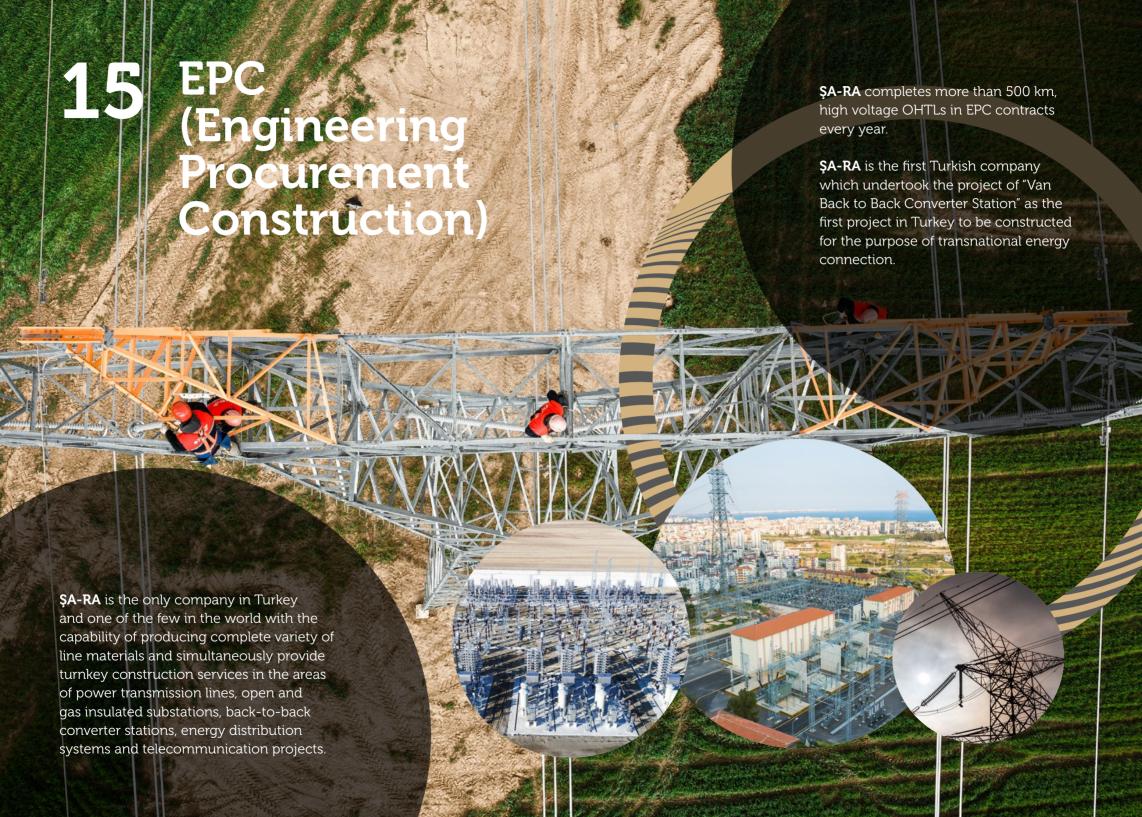

capacity of 2,500 tons and can manufacture insulators up to a length of 4.5 meters in a single process.



9 Polygonal & Circular Poles



**ŞA-RA**'s Pole Factory in the Ankara facility manufactures, lighting poles, high masts, flag poles, traffic light poles and sign steel structures. The annual capacity of this factory is 18,000 tons.



# 11 Guardrail



**ŞA-RA** owns licensed designs and CE certificated performance systems. We have a wide system library for all terrain and bridges.



## 13 Design/ Engineering



Our company serves its customers with an experienced design team that performs many new tower and structure designs, type tests and line designs. Research and development offices which target continuous development are based in the Head Office and in the Adana facility.







#### **ŞA-RA Group Headquarters**

Ümit Mahallesi, 2479 Cadde, No:2 Nokta Ankara, 06810 Çankaya / Ankara / Türkiye

Phone: +90 312 285 24 24 Fax: +90 312 285 24 28

#### **\$A-RA Group Polatlı Facility**

Eski Haymana Yolu, 600. mt 06900 Polatlı / Ankara / Türkiye

### **\$A-RA Group Adana Facility**

Ceyhan Yolu, 30 km 01220 Yüreğir / Adana / Türkiye

www.sara.com.tr

f /saragroupofficial

▶/Şa-Ra Enerji

**in** /company/sa-ra-group

/EnerjiSara