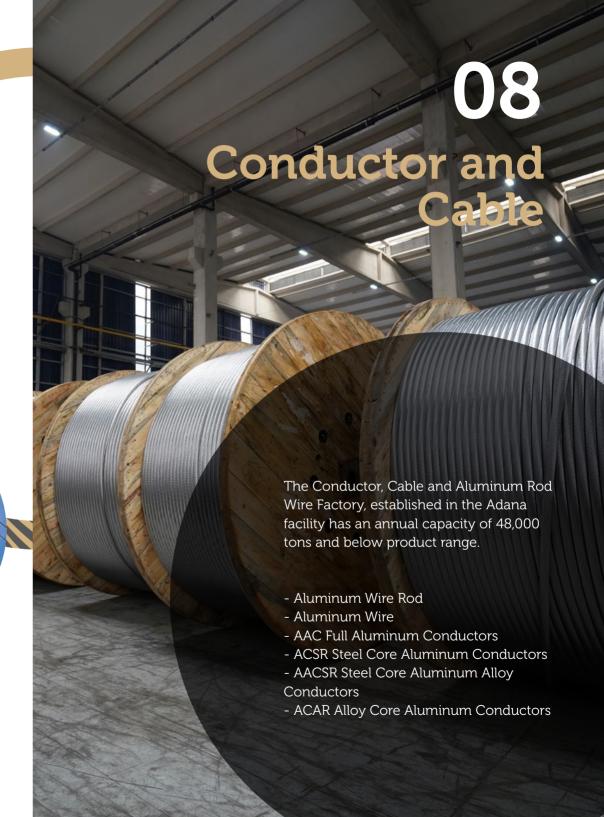

O7 Silicon Insulator



Our Silicon Insulator Factory, located in the Adana facility has an annual production capacity of 2,500 tons and can manufacture insulators up to a length of 4.5 meters in a single process.



9 Polygonal & Circular Poles



**ŞA-RA**'s Pole Factory in the Ankara facility manufactures, lighting poles, high masts, flag poles, traffic light poles and sign steel structures. The annual capacity of this factory is 18,000 tons.



# 11 Guardrail



**ŞA-RA** owns licensed designs and CE certificated performance systems. We have a wide system library for all terrain and bridges.



## 13 Design/ Engineering



Our company serves its customers with an experienced design team that performs many new tower and structure designs, type tests and line designs. Research and development offices which target continuous development are based in the Head Office and in the Adana facility.







#### **ŞA-RA Group Headquarters**

Ümit Mahallesi, 2479 Cadde, No:2 Nokta Ankara, 06810 Çankaya / Anka