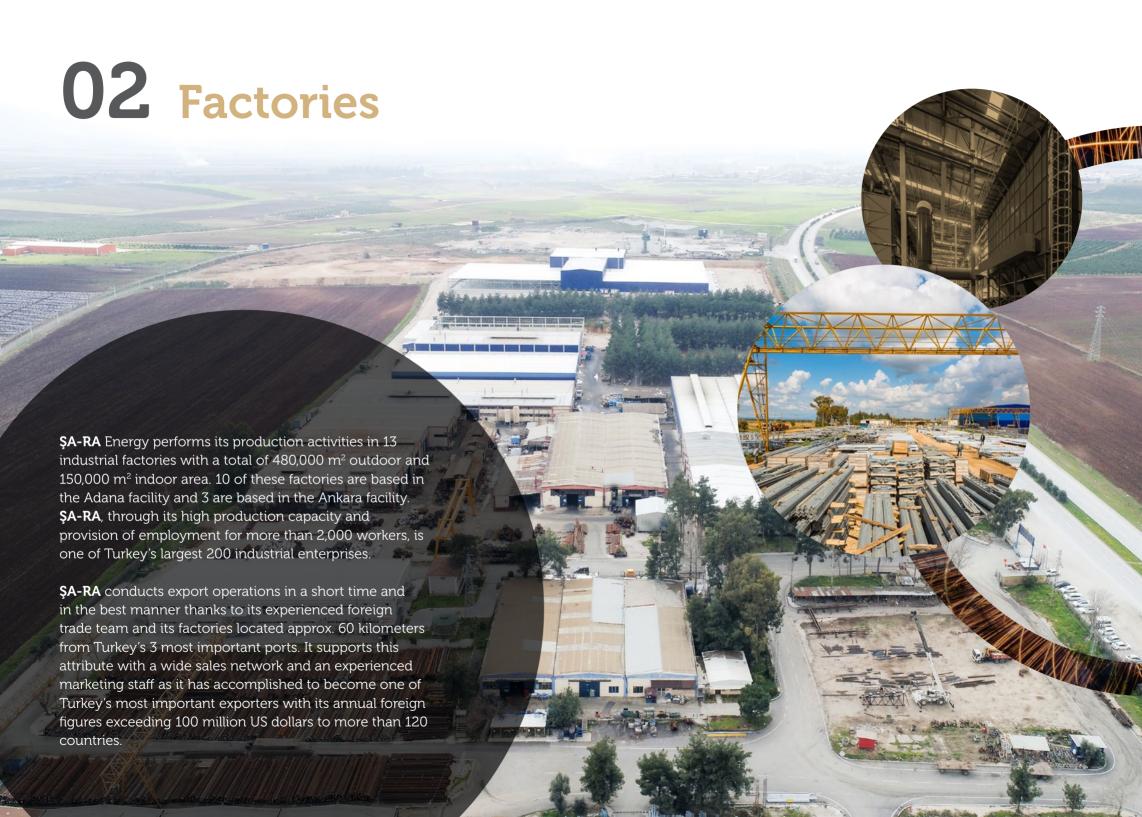

O7 Silicon Insulator



Our Silicon Insulator Factory, located in the Adana facility has an annual production capacity of 2,500 tons and can manufacture insulators up to a length of 4.5 meters in a single process.



9 Polygonal & Circular Poles



**ŞA-RA**'s Pole Factory in the Ankara facility manufactures, lighting poles, high masts, flag poles, traffic light poles and sign steel structures. The annual capacity of this factory is 18,000 tons.



# 11 Guardrail



**ŞA-RA** owns licensed designs and CE certificated performance systems. We have a wide system library for all terrain and bridges.



## 13 Design/ Engineering



Our company serves its customers with an experienced design team that performs many new tower and structure designs, type tests and line designs. Research and