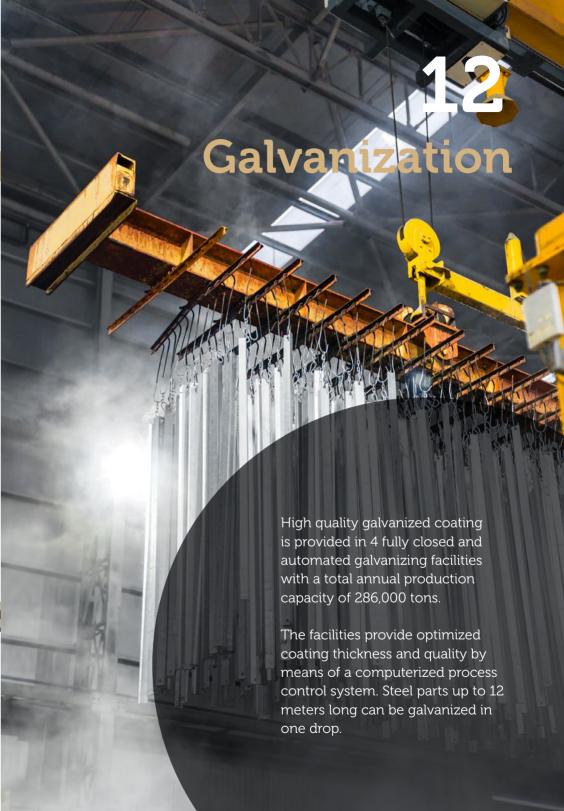

O7 Silicon Insulator

Our Silicon Insulator Factory, located in the Adana facility has an annual production capacity of 2,500 tons and can manufacture insulators up to a length of 4.5 meters in a single process.